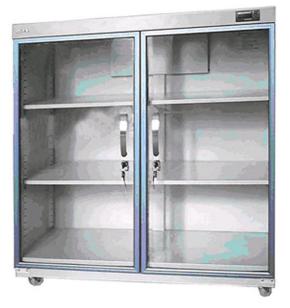

## AIPO AP-210EX

| Specifications                                                  |                                               |
|-----------------------------------------------------------------|-----------------------------------------------|
| Capacity                                                        | 210 L                                         |
| Humidity control                                                | Digital                                       |
| Dimensions                                                      | W766 x D400 x H762                            |
| Weight                                                          |                                               |
| Power                                                           | AC 100-240V, DC5V, 1.5VA Worldwide Compatible |
| Lowest Achievable Humidity                                      | 35% RH                                        |
|                                                                 |                                               |
| Features                                                        |                                               |
| Digital Control                                                 |                                               |
| LCD Display                                                     |                                               |
| High Accuracy +-3% RH                                           |                                               |
| Auto Memory Last RH Setting                                     |                                               |
| Slide/Pullable Trays                                            |                                               |
| Anti-Rust Cabinet (special coated paint)                        |                                               |
| Silent Operation and Ultra Thin Hydrystat (paterned technology) |                                               |
| Low Power Consumption                                           |                                               |
| Worldwide Voltage: 100-240V                                     |                                               |

Lockable Door (comes with two keys) Magnetic Sealed Door for best RH control

www.aipo.com.my